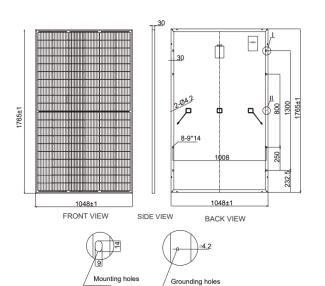

Pa



0 ~+5W Positive Power Tolerance



**Easy Installation** 



















## POLYMONOCRYSTALLINE

## BM380-ST8123

### ELECTRICAL CHARACTERISTICS

| Model Type                  | BM380-ST8123 |
|-----------------------------|--------------|
| Peak Power (Pmax)           | 380W         |
| Maximum Power Voltage (Vmp) | 34.70V       |
| Maximum Power Current (Imp) | 10.95A       |
| Open Circuit Voltage (Voc)  | 41.30V       |
| Short Circuit Current (Isc) | 11.66A       |
| Weight                      | 20.5 Kg      |
| Maximum System Voltage      | DC1500V      |
| Operating Temperature       | 45°C         |
| Security Class              | С            |
| Maximum Series Fuse Rating  | 20A          |
| Dimension                   | 1765×1048×30 |

#### PHYSICAL CHARACTERISTICS



#### ELECTRICAL CHARACTERISTICS