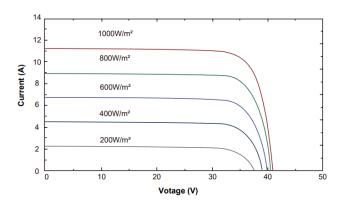

### ELECTRICAL CHARACTERISTICS

| Model Type                  | BM380-ST8123 |
|-----------------------------|--------------|
| Peak Power (Pmax)           | 380W         |
| Maximum Power Voltage (Vmp) | 34.70V       |
| Maximum Power Current (Imp) | 10.95A       |
| Open Circuit Voltage (Voc)  | 41.30V       |
| Short Circuit Current (Isc) | 11.66A       |
| Weight                      | 20.5 Kg      |
| Maximum System Voltage      | DC1500V      |
| Operating Temperature       | 45°C         |
| Security Class              | С            |
| Maximum Series Fuse Rating  | 20A          |
| Dimension                   | 1765×1048×30 |